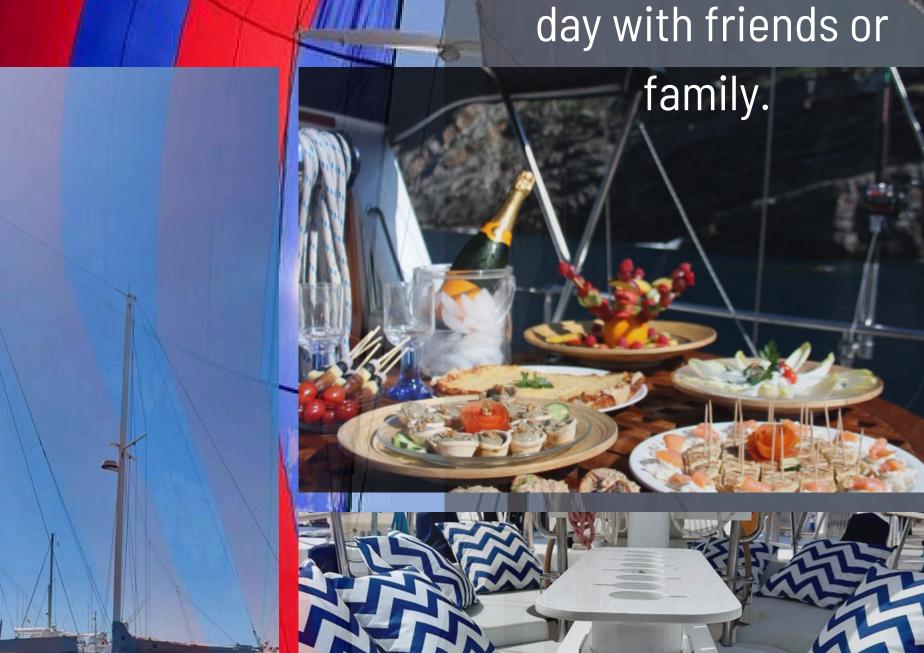

## Classic Sailboat

Classic Great Sailing
Ship "Boat Banus".
Very comfortable,
perfect for a charter
day with friends or